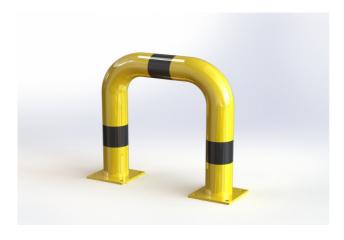

#### **PROPERTIES:**

Material: steel

**Colour:** yellow / reflective black **Handling equipment:** forklift

Impact resistance: high

**Diameter:** 108 mm **Length:** 600 mm **Height:** 600 mm

**Foot dimension:**  $180 \times 180 \times 10 \text{ mm}$ 

Wall thickness: 3 mm

Weight: 17 kg

Surface treatment: powder paint

Suitable use: indoor and outdoor areas

### PRODUCT DESCRIPTION:

Straight arched barrier is made of S235 steel. Surface treatment is solved with powder paint. Yellow traffic colour RAL1023 increases the visibility of the barrier and warns of obstacles, which contributes to greater safety. The steel feet of the barrier are made of 10 mm thick sheets. Fixing holes  $\emptyset$  16 mm. The barrier has black reflective stripes.